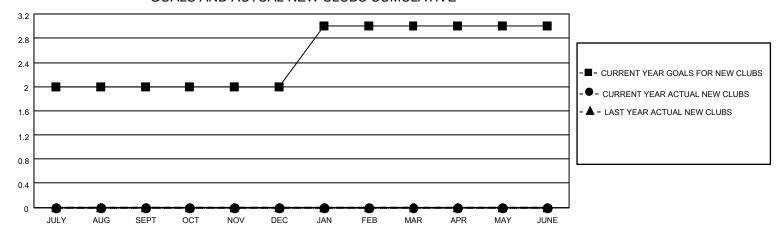

## District 25 B

| Clubs         |               |             |               | Members               |                        |                         |                                                    |  |
|---------------|---------------|-------------|---------------|-----------------------|------------------------|-------------------------|----------------------------------------------------|--|
|               | RESULTS FOR   | R 2020-2021 |               | RESULTS FOR 2020-2021 |                        |                         |                                                    |  |
| QUARTER       | NEW CLUB GOAL | NEW CLUBS   | DROPPED CLUBS | QUARTER MEMI          | BER GROWTH NET<br>GOAL | MEMBER GROWTH<br>ACTUAL | DROPPED<br>MEMBERS ACTUAL<br>(including transfers) |  |
| JULY/AUG/SEPT | 2             | 0           | 0             | JULY/AUG/SEPT         | 35                     | 20                      | 24                                                 |  |
| OCT/NOV/DEC   | 0             | 0           | 0             | OCT/NOV/DEC           | 25                     | 15                      | 16                                                 |  |
| JAN/FEB/MAR   | 1             | 0           | 0             | JAN/FEB/MAR           | 45                     | 0                       | 0                                                  |  |
| APR/MAY/JUNE  | 0             | 0           | 0             | APR/MAY/JUNE          | 35                     | 0                       | 0                                                  |  |

### GOALS AND ACTUAL NEW CLUBS CUMULATIVE