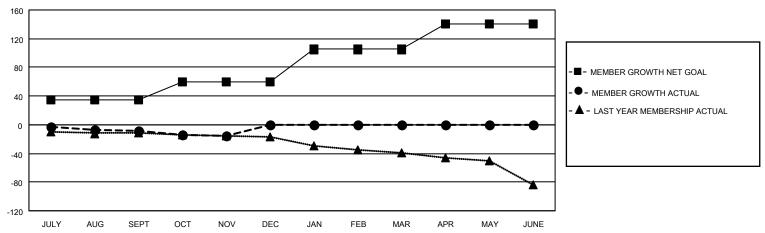

## District 25 B

| Clubs         |               |             |               | Members               |                        |                         |                                                    |  |
|---------------|---------------|-------------|---------------|-----------------------|------------------------|-------------------------|----------------------------------------------------|--|
|               | RESULTS FOR   | R 2020-2021 |               | RESULTS FOR 2020-2021 |                        |                         |                                                    |  |
| QUARTER       | NEW CLUB GOAL | NEW CLUBS   | DROPPED CLUBS | QUARTER MEMI          | BER GROWTH NET<br>GOAL | MEMBER GROWTH<br>ACTUAL | DROPPED<br>MEMBERS ACTUAL<br>(including transfers) |  |
| JULY/AUG/SEPT | 2             | 0           | 0             | JULY/AUG/SEPT         | 35                     | 20                      | 24                                                 |  |
| OCT/NOV/DEC   | 0             | 0           | 0             | OCT/NOV/DEC           | 25                     | 15                      | 16                                                 |  |
| JAN/FEB/MAR   | 1             | 0           | 0             | JAN/FEB/MAR           | 45                     | 0                       | 0                                                  |  |
| APR/MAY/JUNE  | 0             | 0           | 0             | APR/MAY/JUNE          | 35                     | 0                       | 0                                                  |  |

#### GOALS AND ACTUAL MEMBERS CUMULATIVE

| DROPPED CLUBS: 0 |    | 12 CLUBS OF 49 ADDED 1 OR MORE<br>NEW MEMBERS | GENDER DISTRIBUTION  MALE 830 (72.11%) |                            |     |
|------------------|----|-----------------------------------------------|----------------------------------------|----------------------------|-----|
| DROPPED MEMBERS  |    |                                               | FEMALE                                 | 321 (27.89%)               |     |
|                  |    |                                               |                                        |                            |     |
| DECEASED         | 16 | CLICK HERE FOR CUMULATIVE                     | TOTAL FAMILY UNIT MEMBERS              |                            | 223 |
| CLUB CANCELLED   | 0  | MEMBERSHIP DATA                               |                                        |                            | 112 |
| OTHER            | 24 | FAMIL'<br>DUES                                |                                        | FAMILY MEMBERS PAYING HALF |     |
| TOTAL            | 40 |                                               |                                        |                            |     |